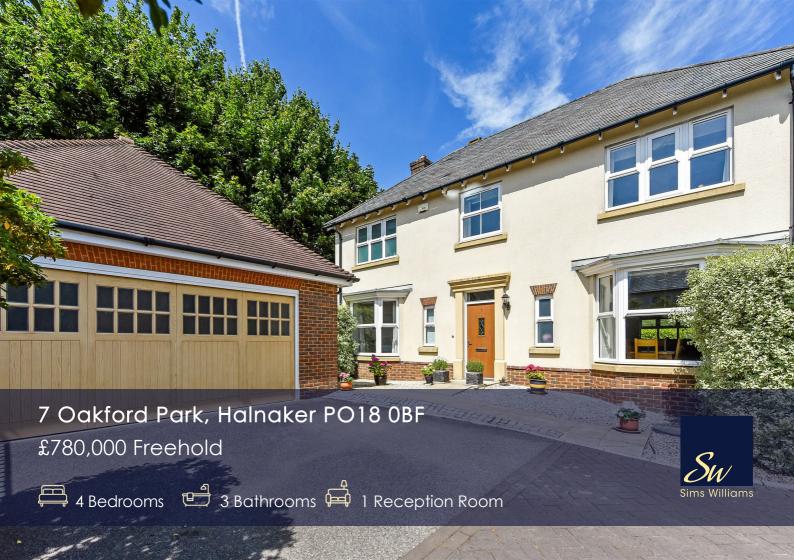

## **Key Features**

- Stylish Detached House
- Superbly Presented
- Double Aspect Reception Room
- Open Plan Kitchen/Dining
- Principal Bedroom With En Suite
- Second Bedroom With En Suite
- 2 Further Bedrooms
- Family Bathroom
- Double Garage & Parking

## **Council Tax Band**

Band = G

**Tenure - Freehold** 

Estate Charges: £450.00 pa

APPROXIMATE GROSS INTERNAL AREA = 1657 SQ FT / 153.9 SQ M GARAGE = 401 SQ FT / 37.3 SQ M TOTAL = 2058 SQ FT / 191.2 SQ M

NOT TO SCALE (For illustrative purposes only as defined by RICS Code of Measuring Practice) 2022 ©
Produced for Sims Williams