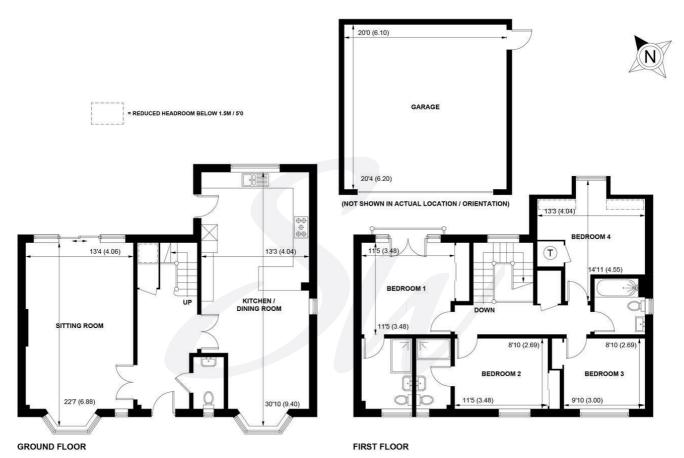

## **Council Tax Band**

Band = G

**Tenure - Freehold** 

Estate Charges: £450.00 pa

APPROXIMATE GROSS INTERNAL AREA = 1657 SQ FT / 153.9 SQ M GARAGE = 401 SQ FT / 37.3 SQ M TOTAL = 2058 SQ FT / 191.2 SQ M

NOT TO SCALE (For illustrative purposes only as defined by RICS Code of Measuring Practice) 2022 ©
Produced for Sims Williams